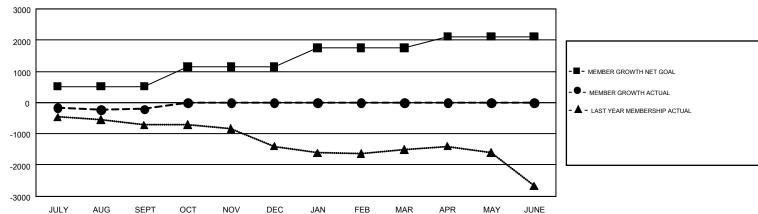

## GMT Constitutional Area 1, Group H

GMT: HOWARD HUDSON

REPORT DOES NOT INCLUDE CLUBS IN UNDISTRICTED AREAS.

| Clubs         |               |             |               | Members               |                           |                         |                                                    |  |
|---------------|---------------|-------------|---------------|-----------------------|---------------------------|-------------------------|----------------------------------------------------|--|
|               | RESULTS FO    | R 2018-2019 |               | RESULTS FOR 2018-2019 |                           |                         |                                                    |  |
| QUARTER       | NEW CLUB GOAL | NEW CLUBS   | DROPPED CLUBS | QUARTER               | MEMBER GROWTH NET<br>GOAL | MEMBER GROWTH<br>ACTUAL | DROPPED<br>MEMBERS ACTUAL<br>(including transfers) |  |
| JULY/AUG/SEPT | 16            | 3           | 12            | JULY/AUG/SEPT         | 521                       | 1,249                   | 1,256                                              |  |
| OCT/NOV/DEC   | 21            | 0           | 0             | OCT/NOV/DEC           | 622                       | 0                       | 0                                                  |  |
| JAN/FEB/MAR   | 18            | 0           | 0             | JAN/FEB/MAR           | 608                       | 0                       | 0                                                  |  |
| APR/MAY/JUNE  | 12            | 0           | 0             | APR/MAY/JUNE          | 365                       | 0                       | 0                                                  |  |

## GOALS AND ACTUAL MEMBERS CUMULATIVE

| DROPPED CLUBS: 12 |       | 428 CLUBS OF 1,392 ADDED 1 OR<br>MORE NEW MEMBERS | GENDER DISTRIBUTION  MALE 23,155 (62.14%) |                 |       |
|-------------------|-------|---------------------------------------------------|-------------------------------------------|-----------------|-------|
| DROPPED MEMBERS   |       |                                                   | FEMALE                                    | 14,110 (37.86%) |       |
| DECEASED          | 125   | CLICK HERE FOR CUMULATIVE                         | TOTAL FAMILY UNIT MEMBERS                 |                 | 7,679 |
| CLUB CANCELLED 22 |       | MEMBERSHIP DATA                                   |                                           |                 | 0.070 |
| OTHER             | 1,106 |                                                   | FAMILY MEMBERS PAYING HALF DUES           |                 | 3,978 |
| TOTAL             | 1,253 |                                                   |                                           |                 |       |