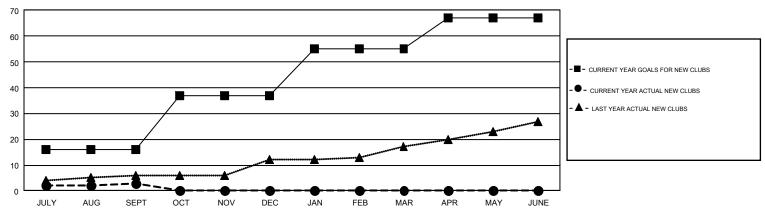

## GMT Constitutional Area 1, Group H

GMT: HOWARD HUDSON

REPORT DOES NOT INCLUDE CLUBS IN UNDISTRICTED AREAS.

| Clubs         |               |             |               | Members               |                           |                         |                                                    |  |
|---------------|---------------|-------------|---------------|-----------------------|---------------------------|-------------------------|----------------------------------------------------|--|
|               | RESULTS FO    | R 2018-2019 |               | RESULTS FOR 2018-2019 |                           |                         |                                                    |  |
| QUARTER       | NEW CLUB GOAL | NEW CLUBS   | DROPPED CLUBS | QUARTER               | MEMBER GROWTH NET<br>GOAL | MEMBER GROWTH<br>ACTUAL | DROPPED<br>MEMBERS ACTUAL<br>(including transfers) |  |
| JULY/AUG/SEPT | 16            | 3           | 12            | JULY/AUG/SEPT         | 521                       | 1,249                   | 1,256                                              |  |
| OCT/NOV/DEC   | 21            | 0           | 0             | OCT/NOV/DEC           | 622                       | 0                       | 0                                                  |  |
| JAN/FEB/MAR   | 18            | 0           | 0             | JAN/FEB/MAR           | 608                       | 0                       | 0                                                  |  |
| APR/MAY/JUNE  | 12            | 0           | 0             | APR/MAY/JUNE          | 365                       | 0                       | 0                                                  |  |

## GOALS AND ACTUAL NEW CLUBS CUMULATIVE